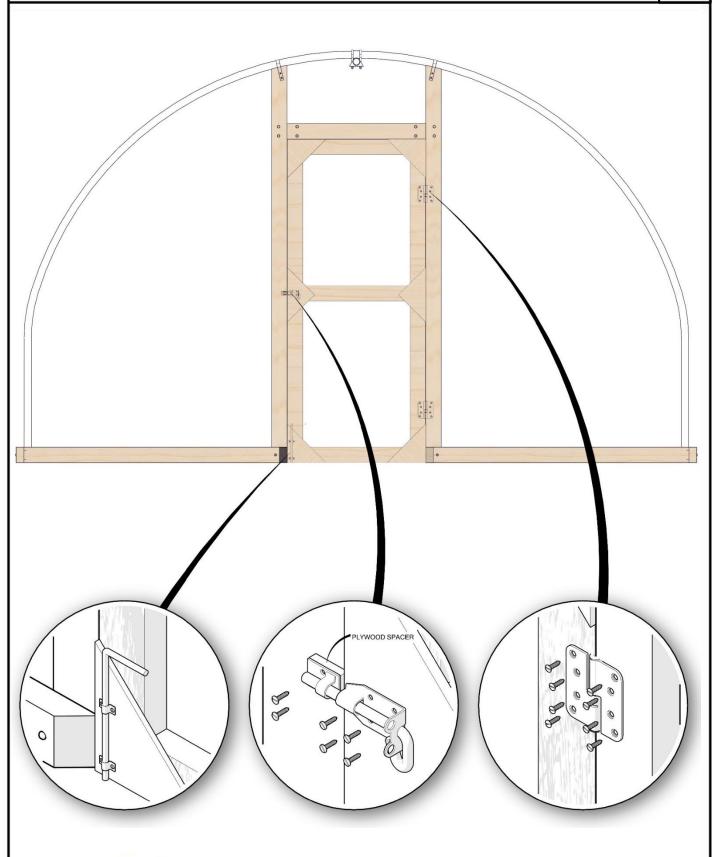

nstructions**



# **Garden Choice**

## **TOOLS REQUIRED**

Spade

- Tape Measure

Sharp Knife



Cordless Drill



• Angle Grinder



Spirit Level



Saw



- Tex Screw Socket
- Marker Pen

String Line

Hammer



#### FOUNDATION PIN LAYOUT AND FIXING





| TUNNEL WIDTH (W)   |  |
|--------------------|--|
| TUNNEL LENGTH (L)  |  |
| HOOP SPACINGS (L1) |  |

#### MAIN STEELWORK ASSEMBLY









#### FRONT GABLE H FRAME ASSEMBLY – EASY GRO, GARDEN CHOICE MODELS





#### REAR GABLE H FRAME ASSEMBLY – EASY GRO, GARDEN CHOICE MODELS





# SIDE GROUND RAIL ASSEMBLY – GARDEN CHOICE MODELS





#### FRONT GABLE GROUNG RAIL ASSEMBLY – GARDEN CHOICE MODELS





#### REAR GABLE GROUNG RAIL ASSEMBLY – GARDEN CHOICE MODELS



Polytunnel Company

## DOOR ASSEMBLY – EASY GRO, GARDEN CHOICE MODELS





#### APPLYING PROTECTIVE TAPE