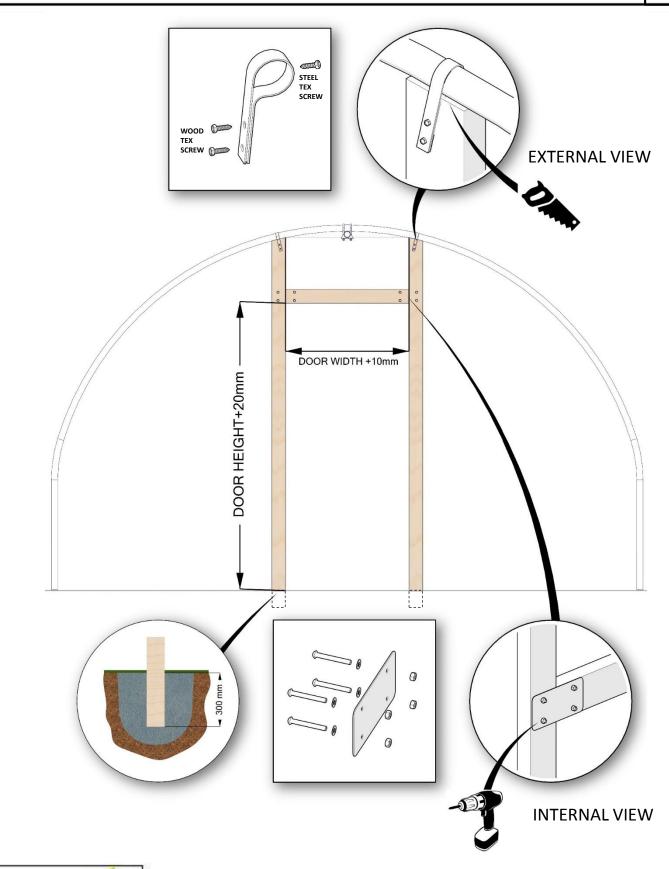

# **Building Instructions**



# **Garden Choice**

## **TOOLS REQUIRED**

Spade

- Tape Measure

Sharp Knife



Cordless Drill



• Angle Grinder



Spirit Level



Saw



- Tex Screw Socket
- Marker Pen

String Line

Hammer



#### FOUNDATION PIN LAYOUT AND FIXING





| TUNNEL WIDTH (W)   |  |
|--------------------|--|
| TUNNEL LENGTH (L)  |  |
| HOOP SPACINGS (L1) |  |

#### MAIN STEELWORK ASSEMBLY









#### FRONT GABLE H FRAME ASSEMBLY – EASY GRO, GARDEN CHOICE MODELS





#### REAR GABLE H FRAME ASSEMBLY – EASY GRO, GARDEN CHOICE MODELS





# SIDE GROUND RAIL ASSEMBLY – GARDEN CHOICE MODELS





#### FRONT GABLE GROUNG RAIL ASSEMBLY – GARDEN CHOICE MODELS





#### REAR GABLE GROUNG RAIL ASSEMBLY – GARDEN CHOICE MODELS



Polytunnel Company

## DOOR ASSEMBLY – EASY GRO, GARDEN CHOICE MODELS





#### APPLYING PROTECTIVE TAPE