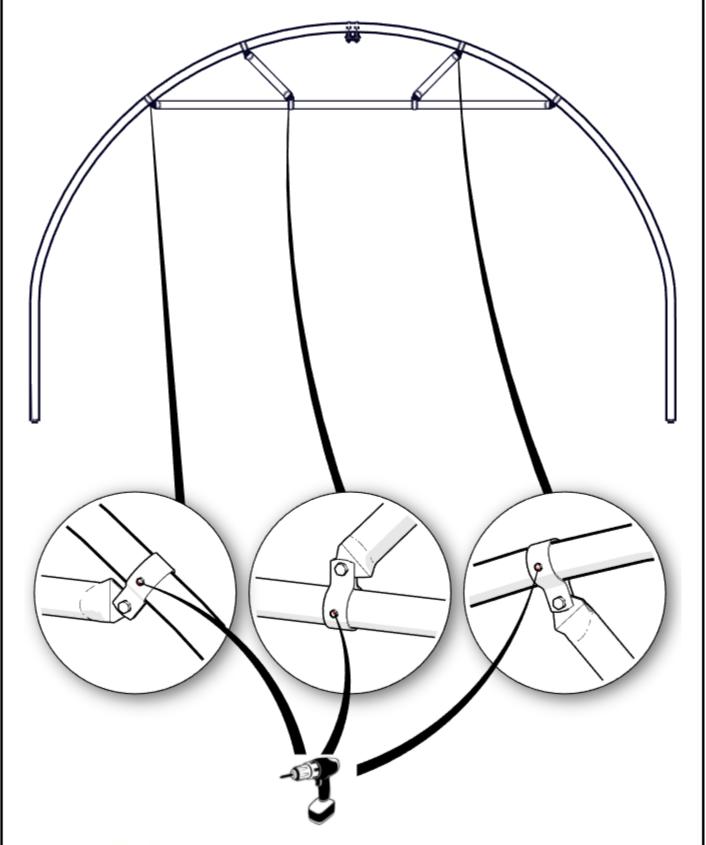

# **Building Instructions**



# **Garden Choice**

## **TOOLS REQUIRED**

Spade

- Tape Measure

Sharp Knife



Cordless Drill



• Angle Grinder



Spirit Level



Saw



- Tex Screw Socket
- Marker Pen

String Line

Hammer



#### FOUNDATION PIN LAYOUT AND FIXING





| TUNNEL WIDTH (W)   |  |
|--------------------|--|
| TUNNEL LENGTH (L)  |  |
| HOOP SPACINGS (L1) |  |

#### MAIN STEELWORK ASSEMBLY









#### FRONT GABLE H FRAME ASSEMBLY – EASY GRO, GARDEN CHOICE MODELS





#### REAR GABLE H FRAME ASSEMBLY – EASY GRO, GARDEN CHOICE MODELS





# SIDE GROUND RAIL ASSEMBLY – GARDEN CHOICE MODELS





#### FRONT GABLE GROUNG RAIL ASSEMBLY – GARDEN CHOICE MODELS





#### REAR GABLE GROUNG RAIL ASSEMBLY – GARDEN CHOICE MODELS



Polytunnel Company

## DOOR ASSEMBLY – EASY GRO, GARDEN CHOICE MODELS





#### APPLYING PROTECTIVE TAPE