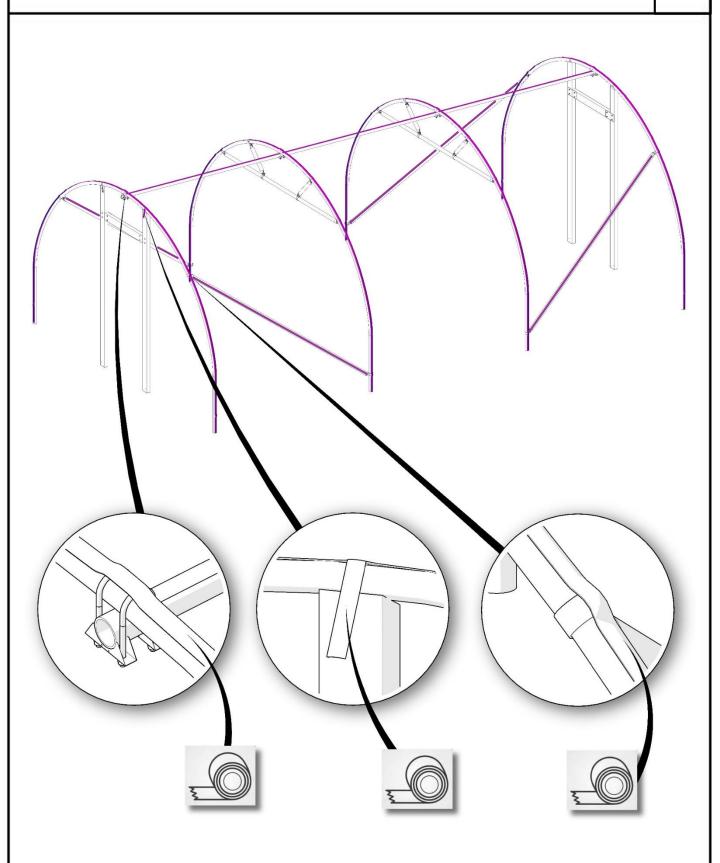

*

## **TOOLS REQUIRED**

Spade

- Tape Measure

Sharp Knife



Cordless Drill



• Angle Grinder



Spirit Level



Saw



- Tex Screw Socket
- Marker Pen

String Line

Hammer



#### FOUNDATION PIN LAYOUT AND FIXING





| TUNNEL WIDTH (W)   |  |
|--------------------|--|
| TUNNEL LENGTH (L)  |  |
| HOOP SPACINGS (L1) |  |

#### MAIN STEELWORK ASSEMBLY









#### FRONT GABLE H FRAME ASSEMBLY – EASY GRO, GARDEN CHOICE MODELS





#### REAR GABLE H FRAME ASSEMBLY – EASY GRO, GARDEN CHOICE MODELS





# SIDE GROUND RAIL ASSEMBLY – GARDEN CHOICE MODELS





#### FRONT GABLE GROUNG RAIL ASSEMBLY – GARDEN CHOICE MODELS





#### REAR GABLE GROUNG RAIL ASSEMBLY – GARDEN CHOICE MODELS



Polytunnel Company

## DOOR ASSEMBLY – EASY GRO, GARDEN CHOICE MODELS





#### APPLYING PROTECTIVE TAPE