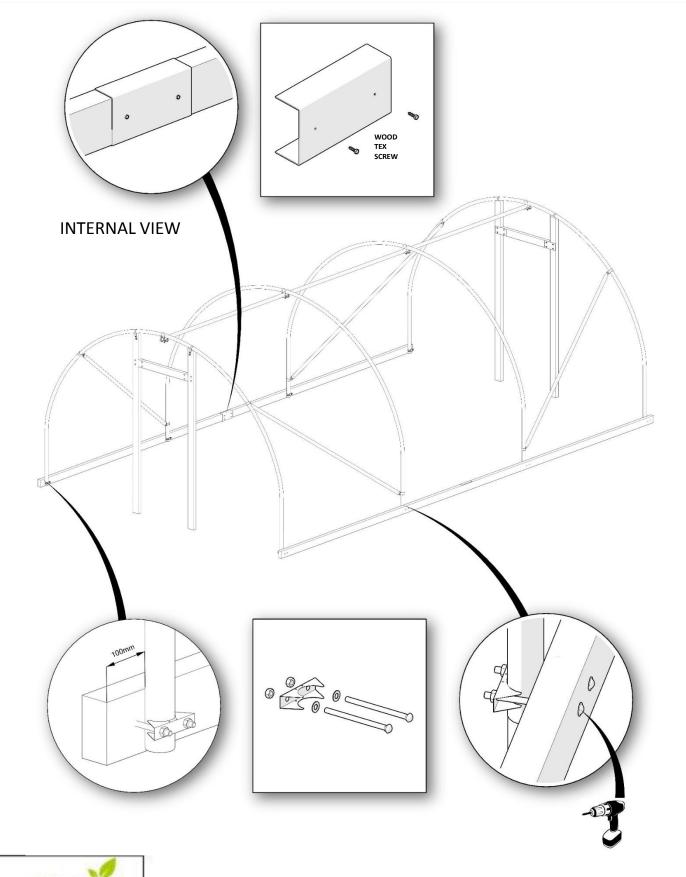

# **Building Instructions**



# **Garden Choice**

## **TOOLS REQUIRED**

Spade

- Tape Measure

Sharp Knife



Cordless Drill



• Angle Grinder



Spirit Level



Saw



- Tex Screw Socket
- Marker Pen

String Line

Hammer



#### FOUNDATION PIN LAYOUT AND FIXING





| TUNNEL WIDTH (W)   |  |
|--------------------|--|
| TUNNEL LENGTH (L)  |  |
| HOOP SPACINGS (L1) |  |

#### MAIN STEELWORK ASSEMBLY









#### FRONT GABLE H FRAME ASSEMBLY – EASY GRO, GARDEN CHOICE MODELS





#### REAR GABLE H FRAME ASSEMBLY – EASY GRO, GARDEN CHOICE MODELS





# SIDE GROUND RAIL ASSEMBLY – GARDEN CHOICE MODELS





#### FRONT GABLE GROUNG RAIL ASSEMBLY – GARDEN CHOICE MODELS





#### REAR GABLE GROUNG RAIL ASSEMBLY – GARDEN CHOICE MODELS



Polytunnel Company

## DOOR ASSEMBLY – EASY GRO, GARDEN CHOICE MODELS





#### APPLYING PROTECTIVE TAPE