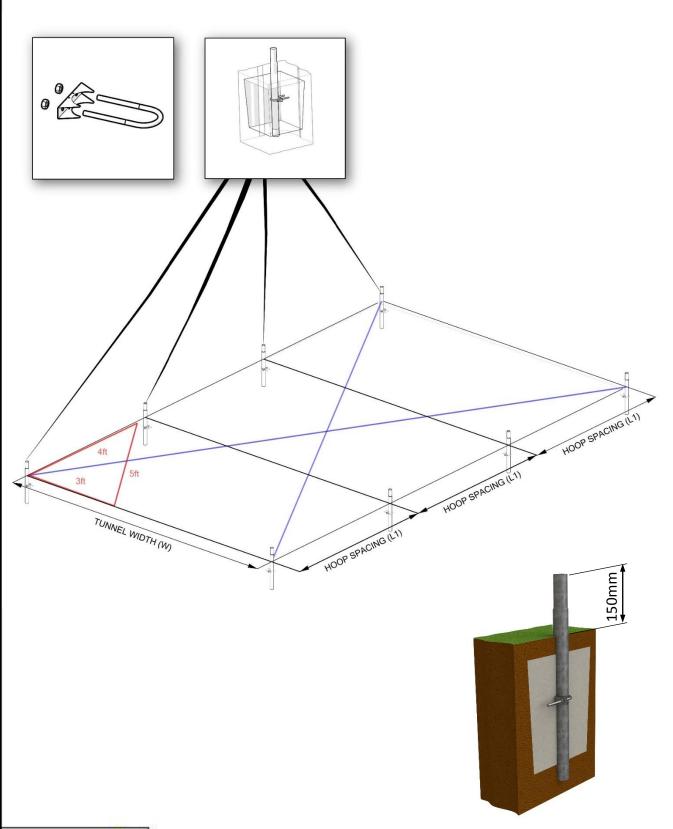

#### FOUNDATION PIN LAYOUT AND FIXING

| TUNNEL WIDTH (W)   |  |
|--------------------|--|
| TUNNEL LENGTH (L)  |  |
| HOOP SPACINGS (L1) |  |