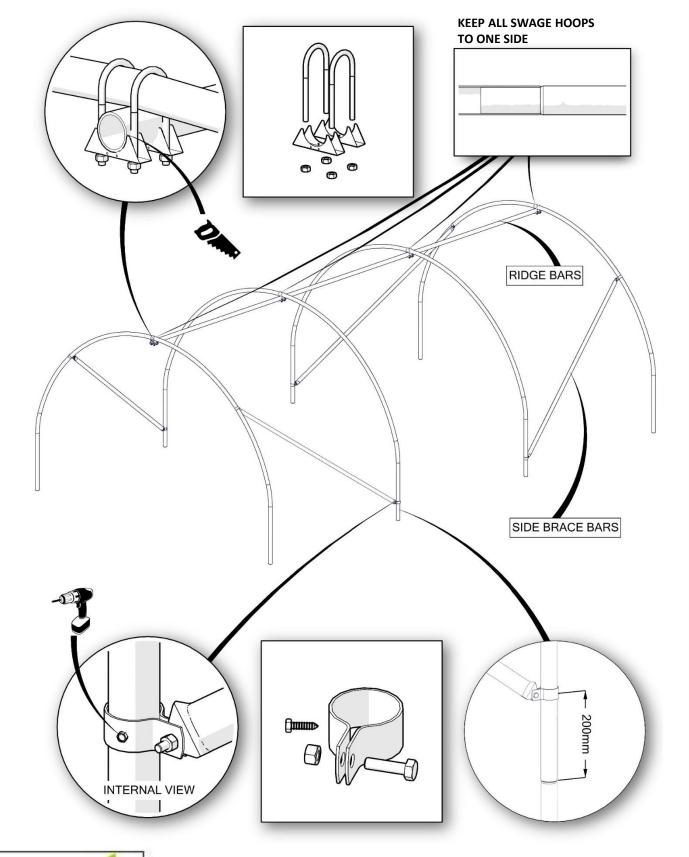

# **Building Instructions**



# **Garden Choice**

## **TOOLS REQUIRED**

Spade

- Tape Measure

Sharp Knife



Cordless Drill



• Angle Grinder



Spirit Level



Saw



- Tex Screw Socket
- Marker Pen

String Line

Hammer



#### FOUNDATION PIN LAYOUT AND FIXING





| TUNNEL WIDTH (W)   |  |
|--------------------|--|
| TUNNEL LENGTH (L)  |  |
| HOOP SPACINGS (L1) |  |

#### MAIN STEELWORK ASSEMBLY









#### FRONT GABLE H FRAME ASSEMBLY – EASY GRO, GARDEN CHOICE MODELS





#### REAR GABLE H FRAME ASSEMBLY – EASY GRO, GARDEN CHOICE MODELS





# SIDE GROUND RAIL ASSEMBLY – GARDEN CHOICE MODELS





#### FRONT GABLE GROUNG RAIL ASSEMBLY – GARDEN CHOICE MODELS





#### REAR GABLE GROUNG RAIL ASSEMBLY – GARDEN CHOICE MODELS



Polytunnel Company

## DOOR ASSEMBLY – EASY GRO, GARDEN CHOICE MODELS





#### APPLYING PROTECTIVE TAPE