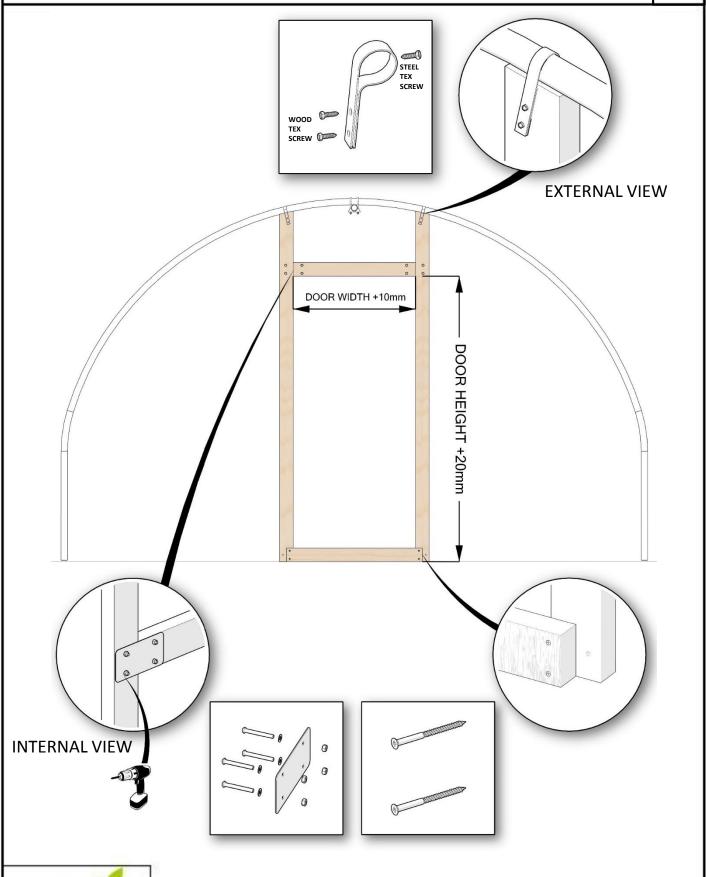

# **Building Instructions**



# **Garden Choice**

## **TOOLS REQUIRED**

Spade

- Tape Measure

Sharp Knife



Cordless Drill



• Angle Grinder



Spirit Level



Saw



- Tex Screw Socket
- Marker Pen

String Line

Hammer



#### FOUNDATION PIN LAYOUT AND FIXING





| TUNNEL WIDTH (W)   |  |
|--------------------|--|
| TUNNEL LENGTH (L)  |  |
| HOOP SPACINGS (L1) |  |

#### MAIN STEELWORK ASSEMBLY









#### FRONT GABLE H FRAME ASSEMBLY – EASY GRO, GARDEN CHOICE MODELS





#### REAR GABLE H FRAME ASSEMBLY – EASY GRO, GARDEN CHOICE MODELS





# SIDE GROUND RAIL ASSEMBLY – GARDEN CHOICE MODELS





#### FRONT GABLE GROUNG RAIL ASSEMBLY – GARDEN CHOICE MODELS





#### REAR GABLE GROUNG RAIL ASSEMBLY – GARDEN CHOICE MODELS



Polytunnel Company

## DOOR ASSEMBLY – EASY GRO, GARDEN CHOICE MODELS





#### APPLYING PROTECTIVE TAPE