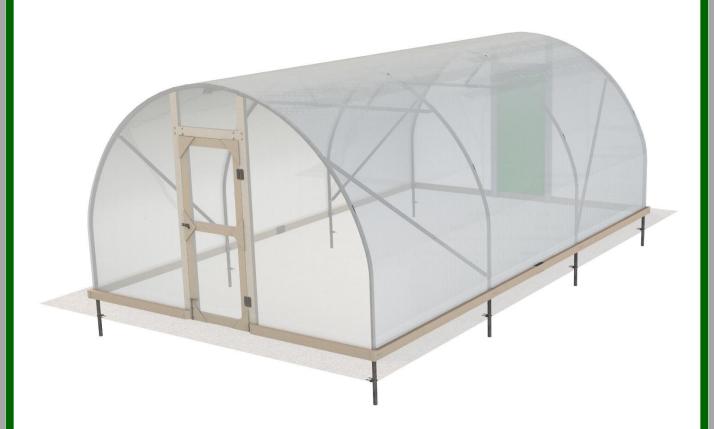

# **Building Instructions**



# **Garden Choice**

## **TOOLS REQUIRED**

Spade

- Tape Measure

Sharp Knife



Cordless Drill



• Angle Grinder



Spirit Level



Saw



- Tex Screw Socket
- Marker Pen

String Line

Hammer



#### FOUNDATION PIN LAYOUT AND FIXING





| TUNNEL WIDTH (W)   |  |
|--------------------|--|
| TUNNEL LENGTH (L)  |  |
| HOOP SPACINGS (L1) |  |

#### MAIN STEELWORK ASSEMBLY









#### FRONT GABLE H FRAME ASSEMBLY – EASY GRO, GARDEN CHOICE MODELS





#### REAR GABLE H FRAME ASSEMBLY – EASY GRO, GARDEN CHOICE MODELS





# SIDE GROUND RAIL ASSEMBLY – GARDEN CHOICE MODELS





#### FRONT GABLE GROUNG RAIL ASSEMBLY – GARDEN CHOICE MODELS





#### REAR GABLE GROUNG RAIL ASSEMBLY – GARDEN CHOICE MODELS



Polytunnel Company

## DOOR ASSEMBLY – EASY GRO, GARDEN CHOICE MODELS





#### APPLYI