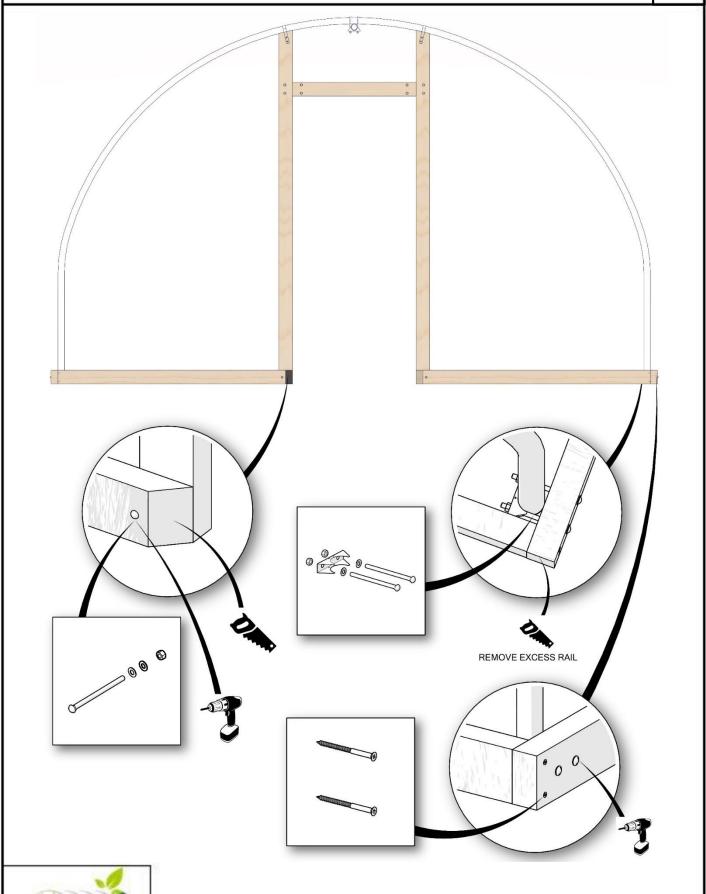

# **Building Instructions**



# **Garden Choice**

## **TOOLS REQUIRED**

Spade

- Tape Measure

Sharp Knife



Cordless Drill



• Angle Grinder



Spirit Level



Saw



- Tex Screw Socket
- Marker Pen

String Line

Hammer



#### FOUNDATION PIN LAYOUT AND FIXING





| TUNNEL WIDTH (W)   |  |
|--------------------|--|
| TUNNEL LENGTH (L)  |  |
| HOOP SPACINGS (L1) |  |

#### MAIN STEELWORK ASSEMBLY









#### FRONT GABLE H FRAME ASSEMBLY – EASY GRO, GARDEN CHOICE MODELS





#### REAR GABLE H FRAME ASSEMBLY – EASY GRO, GARDEN CHOICE MODELS





# SIDE GROUND RAIL ASSEMBLY – GARDEN CHOICE MODELS





#### FRONT GABLE GROUNG RAIL ASSEMBLY – GARDEN CHOICE MODELS





#### REAR GABLE GROUNG RAIL ASSEMBLY – GARDEN CHOICE MODELS



Polytunnel Company

## DOOR ASSEMBLY – EASY GRO, GARDEN CHOICE MODELS





#### APPLYING PROTECTIVE TAPE