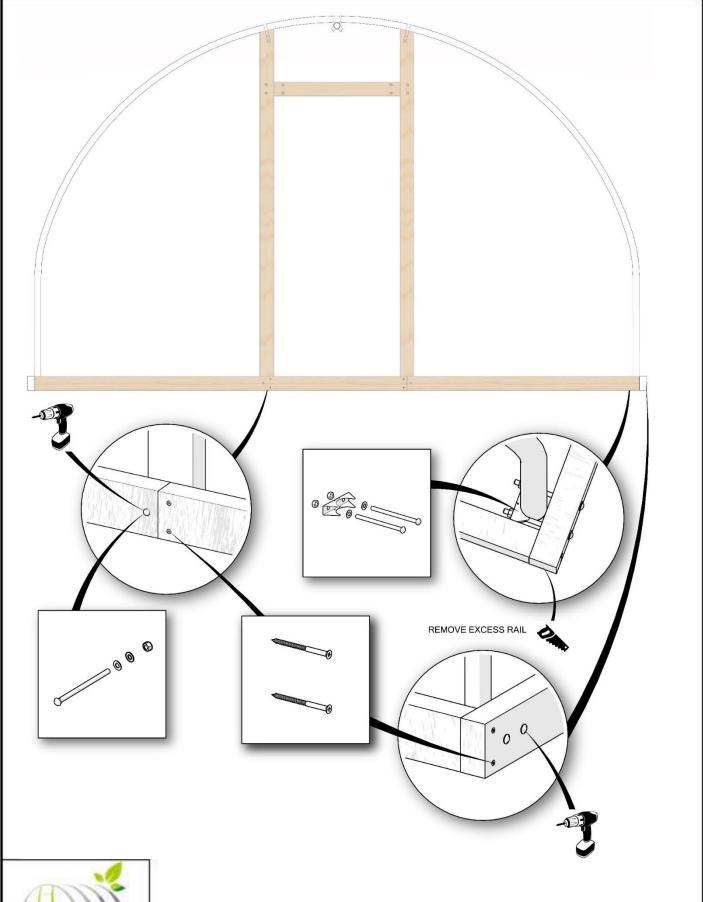

# **Building Instructions**



# **Garden Choice**

## **TOOLS REQUIRED**

Spade

- Tape Measure

Sharp Knife



Cordless Drill



• Angle Grinder



Spirit Level



Saw



- Tex Screw Socket
- Marker Pen

String Line

Hammer



#### FOUNDATION PIN LAYOUT AND FIXING





| TUNNEL WIDTH (W)   |  |
|--------------------|--|
| TUNNEL LENGTH (L)  |  |
| HOOP SPACINGS (L1) |  |

#### MAIN STEELWORK ASSEMBLY









#### FRONT GABLE H FRAME ASSEMBLY – EASY GRO, GARDEN CHOICE MODELS





#### REAR GABLE H FRAME ASSEMBLY – EASY GRO, GARDEN CHOICE MODELS





# SIDE GROUND RAIL ASSEMBLY – GARDEN CHOICE MODELS





#### FRONT GABLE GROUNG RAIL ASSEMBLY – GARDEN CHOICE MODELS





#### REAR GABLE GROUNG RAIL ASSEMBLY – GARDEN CHOICE MODELS



Polytunnel Company

## DOOR ASSEMBLY – EASY GRO, GARDEN CHOICE MODELS





#### APPLYING PROTECTIVE TAPE